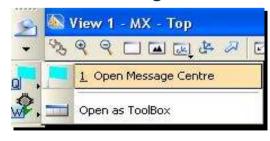

## **The Message Center**

- Message Types
- *Errors* Design problems. eg, an item cannot be created.
- Warnings- Design warnings. eg, a geometry value is outside recommended limits.
- Messages- Information Messages. eg, a property value has been changed when geometry has been adjusted.

| Hide All 🔞 0 Errors 👔 🔥 0 Warnings 💽 0 Messages |         |             |
|-------------------------------------------------|---------|-------------|
| Element                                         | Message | Description |
|                                                 |         |             |