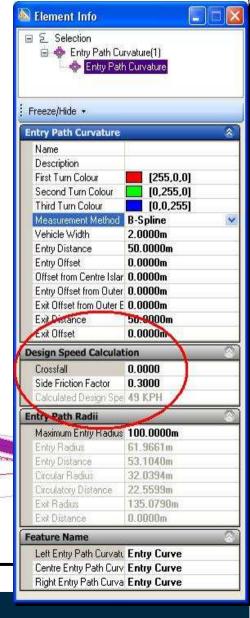

### **Entry path radius**

Entry Path Curvature Analysis

- Design Speed Calculation
- Additional design check