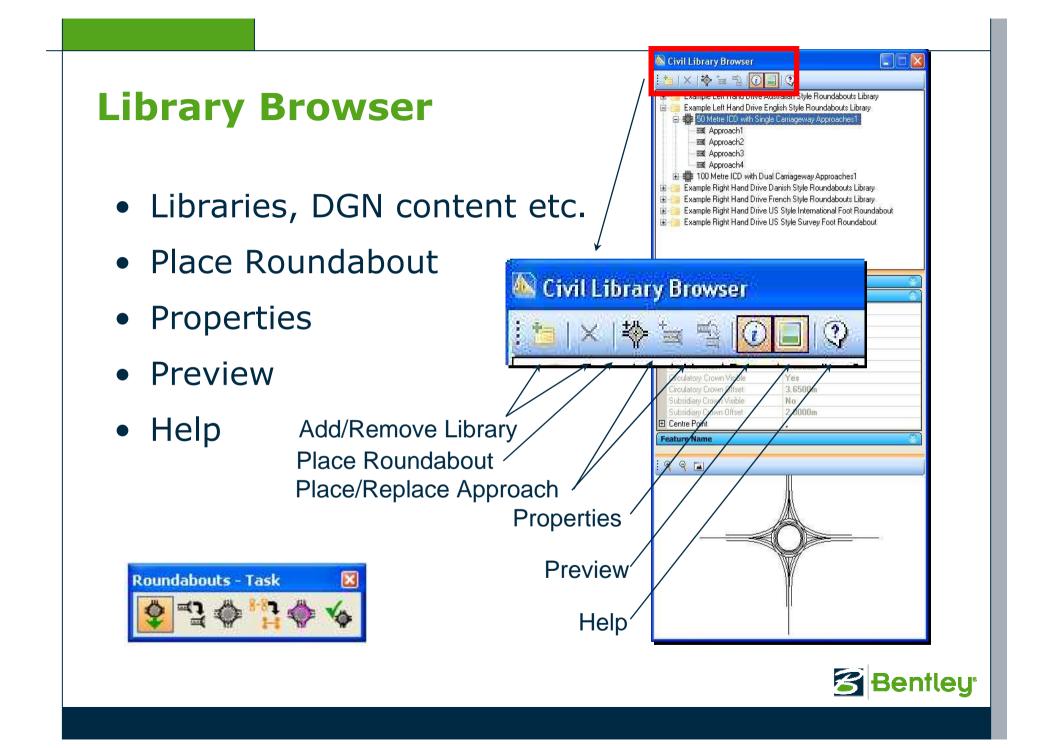

#### **Library Browser**

- Each "file" icon is a DGN
- Each DGN contains one or more library items
- Properties are read only for information
- Preview shows the selected roundabout or approach
- Remember the browser is only used to place an item!!