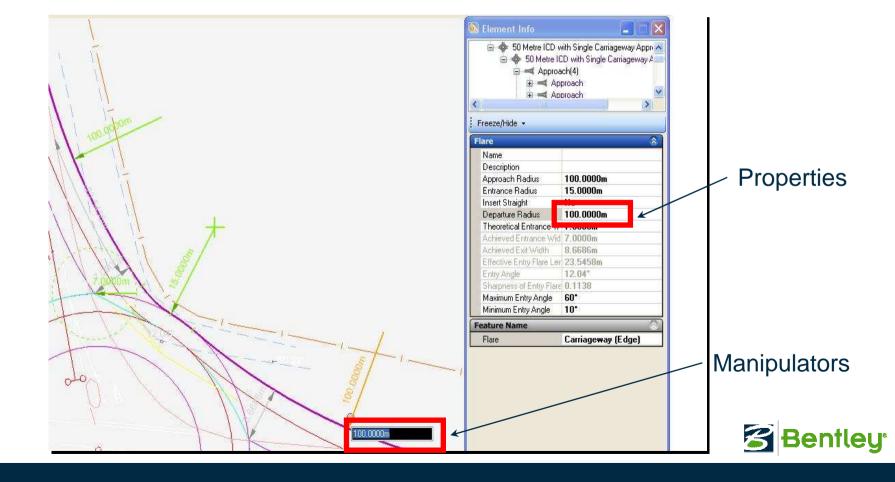

# **Changing the geometry**

- Two ways to do this:
- Properties and Manipulators