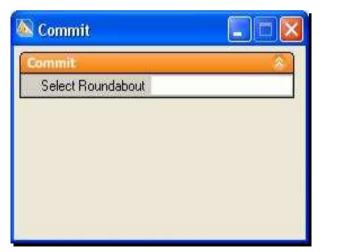

# Commit

- Creates features in the native application
- Method varies according to the native application
- In InRoads geometry is created in the ALG file
- In PowerCivil and GEOPAK there is no Commit option – you import the elements you require to the Site Modeler