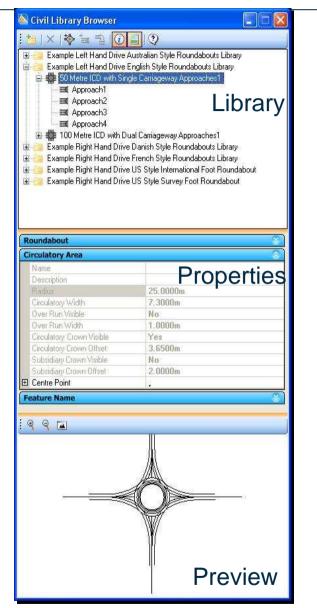

#### **Library Browser**

- Each "file" icon is a DGN
- Each DGN contains one or more library items
- Properties are read only for information
- Preview shows the selected roundabout or approach
- Remember the browser is only used to place an item!!