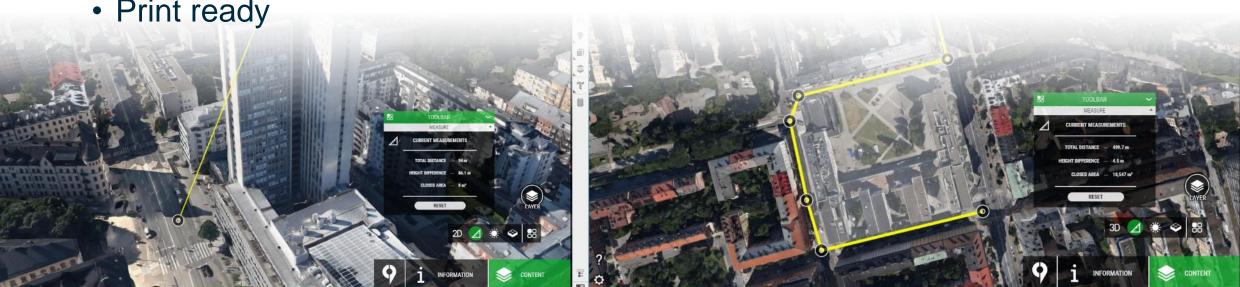

### More editor tools

- Measure
  - Distance, height, area
  - Also, shows cursor current coordinate and altitude
- Export high-res screenshot

Print ready

- Export 360 panorama image tours
- Export videos from camera paths
  - Even 360 videos!