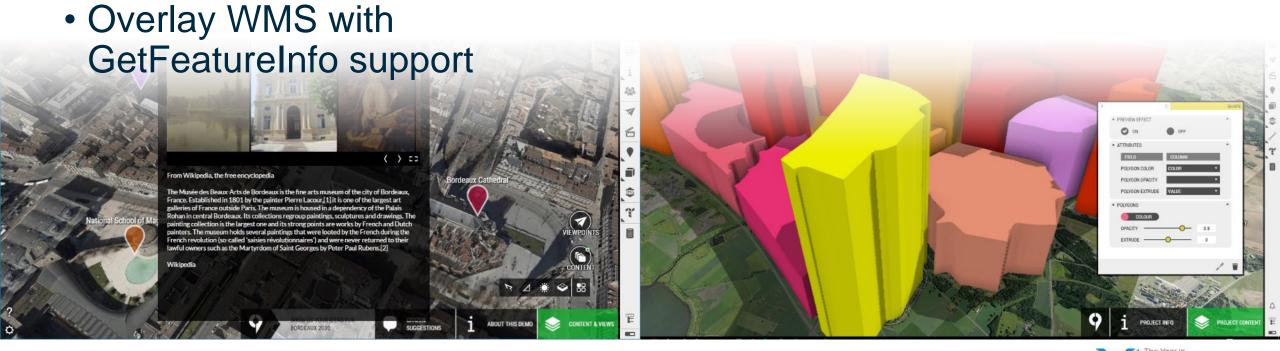

### Adding point of interests, vector, and WMS

 Add point of interests with support for images, text, embedded content, attachments

 Shape files, texture on ground or extrude to 3D. Show attributes on click.