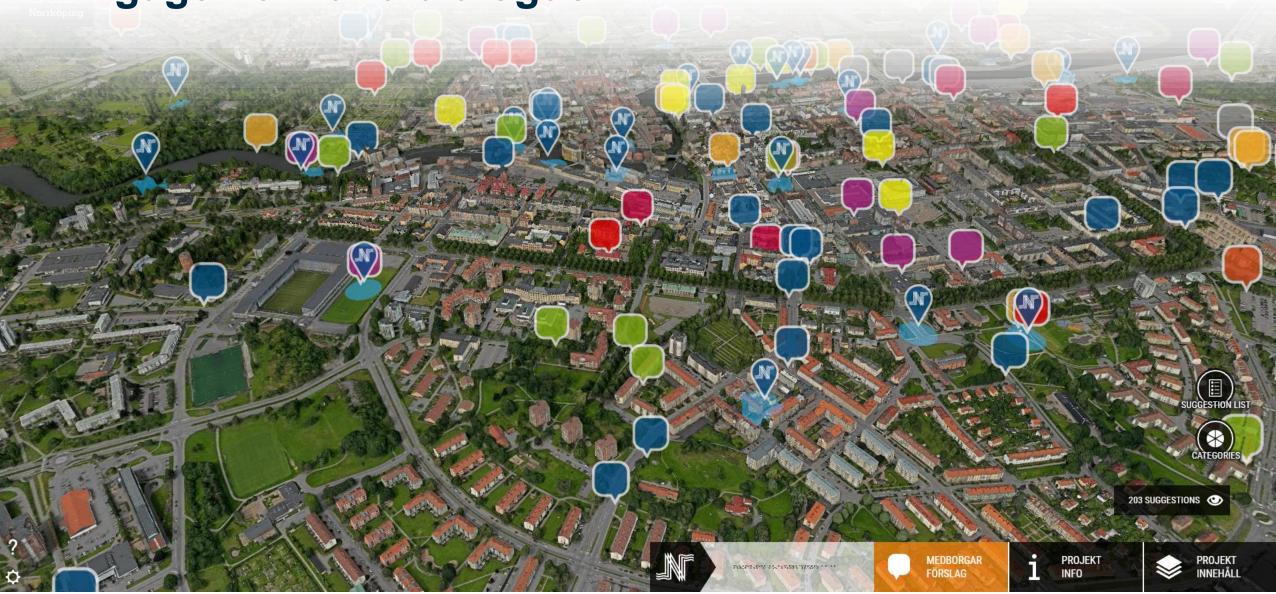

### Creating a dialogue or user interaction

### **Named Users**

Teams, Stakeholders, Citizens