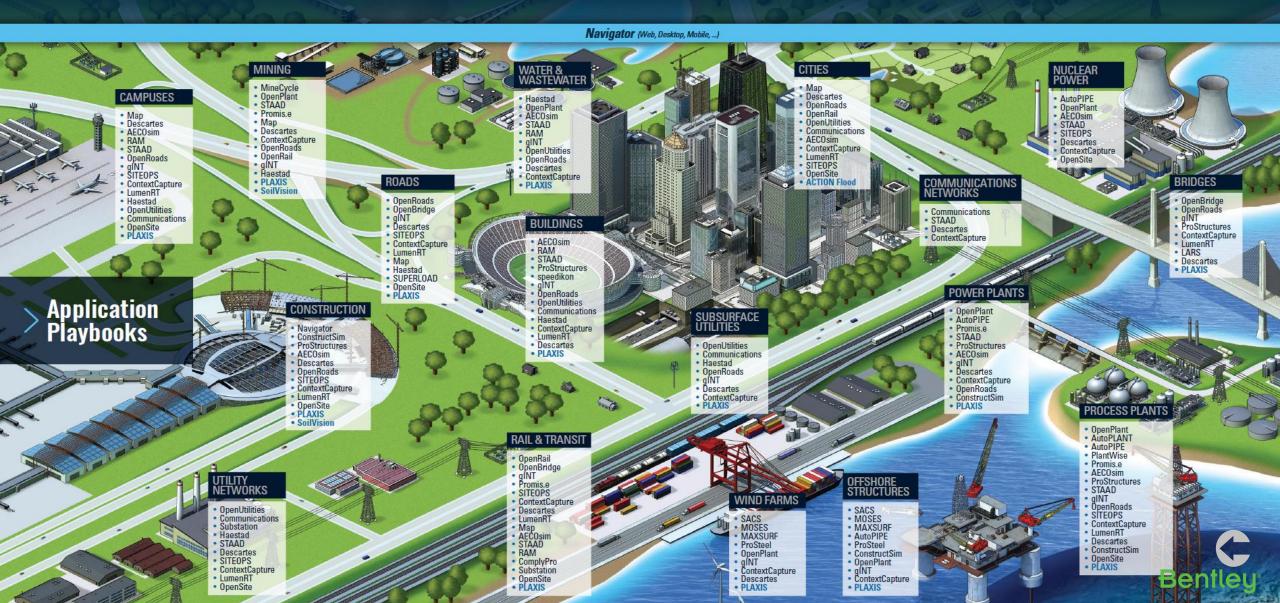

### What challenges do cities face?

- Urban development
- Resilience and safety
- Improve services to citizens
- Openness and transparency

**AssetWise** 

OpenRail CDE

Components Center iModelHub

ContextShare 365 Services