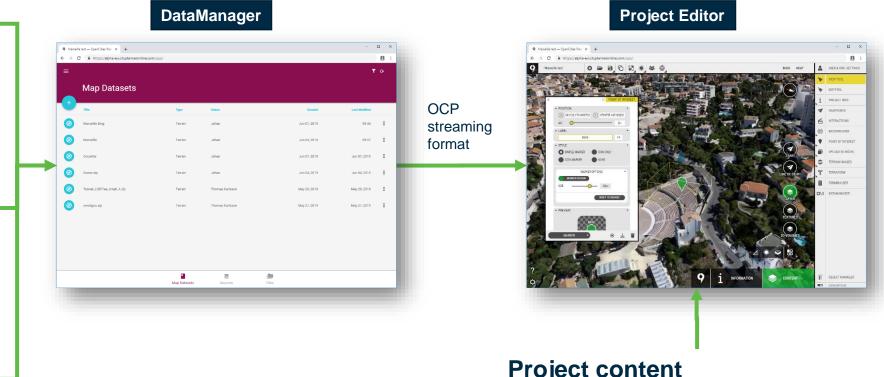

### **Project content**

- WMS, Geo Images, Shape
- 3D CAD models
- Points of interest
- Questionnaire form
- Editor Tools: Sketching, Shadows, Videos

### **Project Editor**