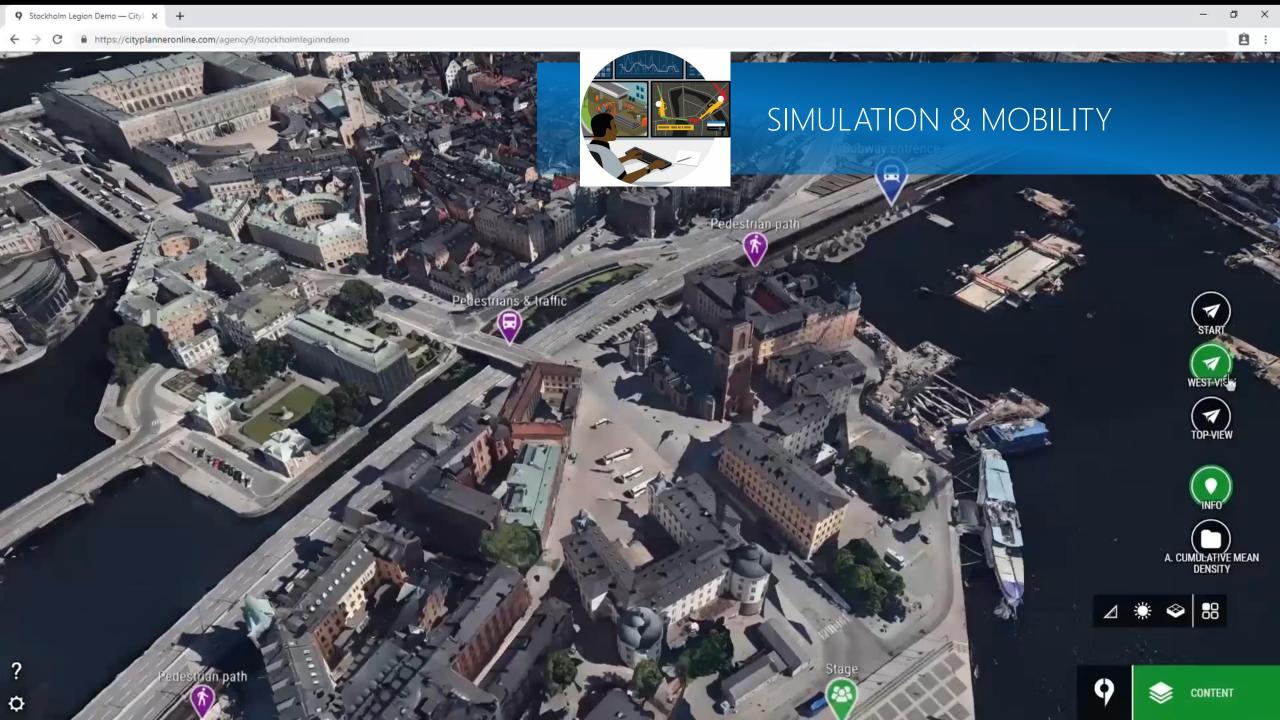

### Live visualization from spatial database

Semantic 3D city models, zoning, assets, points of interests, vector geometry

### Adding point of interests, vector, and WMS

 Add point of interests with support for images, text, embedded content, attachments

 Shape files, texture on ground or extrude to 3D. Show attributes on click.