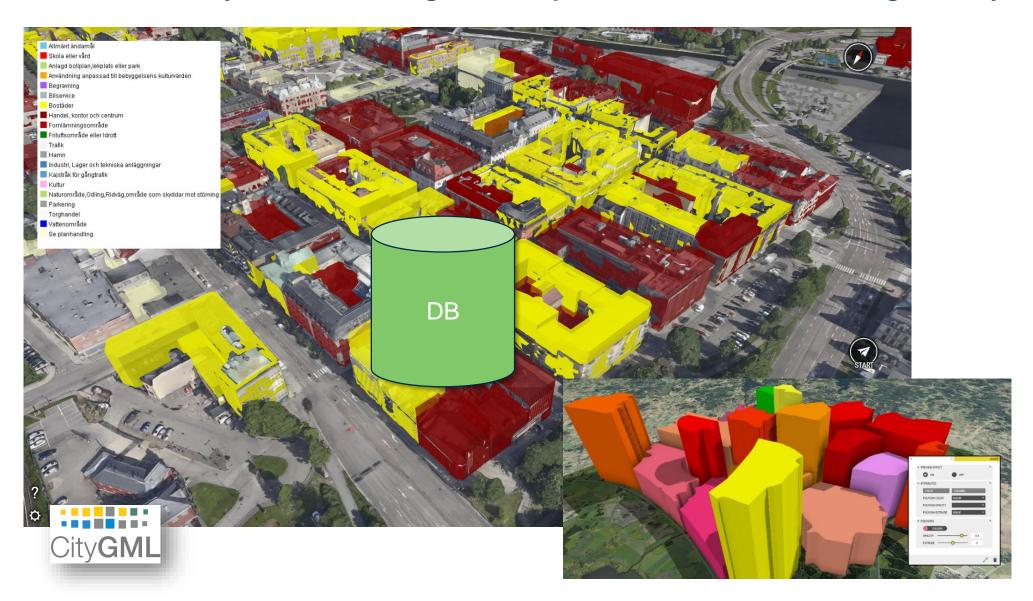

### **Databases**

- Spatial databases such as Oracle Spatial, PostGreSQL
- Geometry and attributes
- 3DCityDB (CityGML) or custom database layout

### Live visualization from spatial database

Semantic 3D city models, zoning, assets, points of interests, vector geometry