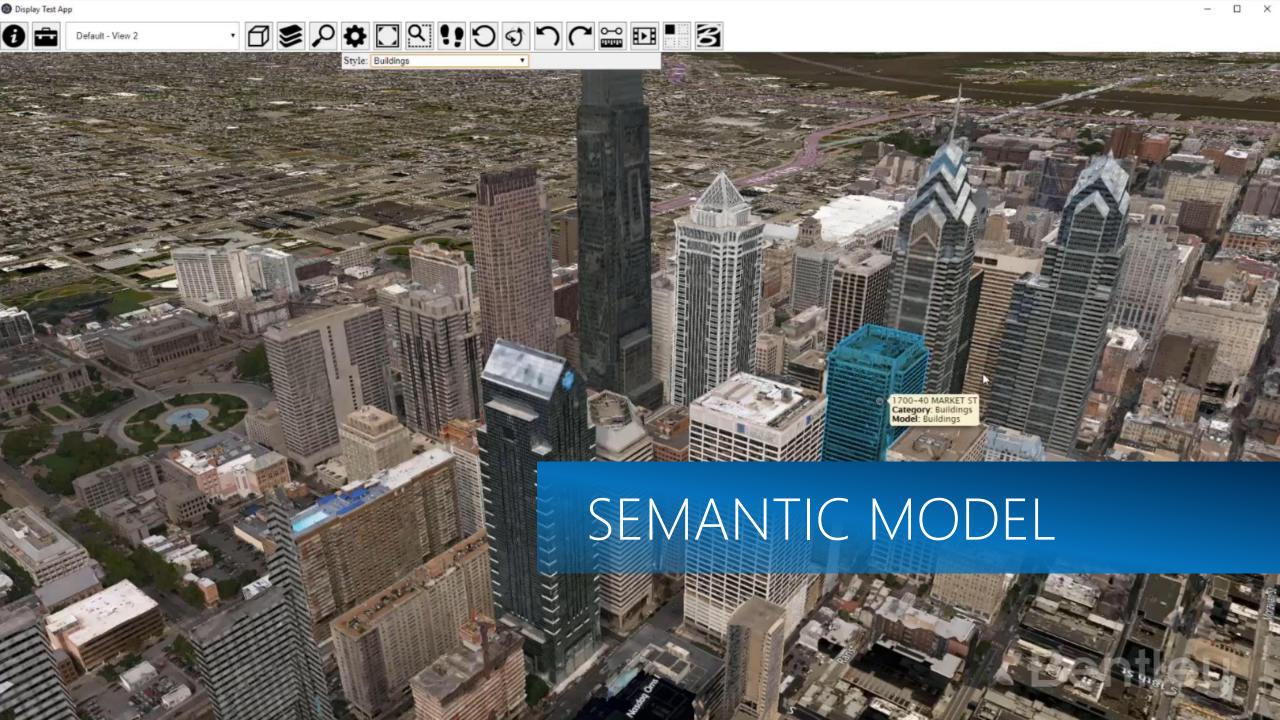

### **Supports massive datasets**

- Streaming technology
- Visualize entire cities and countries
- Visualize terrain models, reality meshes, semantic models such as CityGML

### **Files**

- 3D-models, such as a 3D city set
- DSM/DTM
- Ortho Images
- Reality Models
- Vector