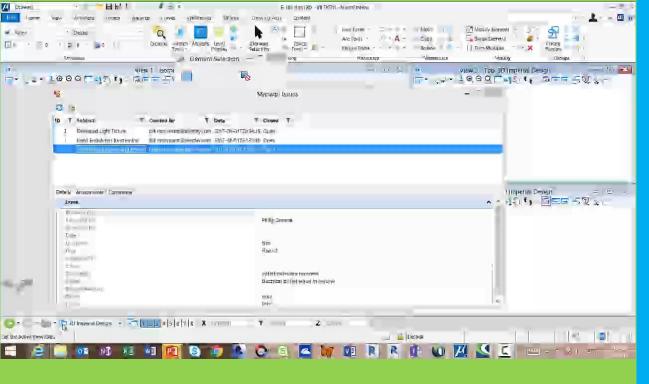

# **ProjectWise Issues Resolution**

# Review and resolve issues In MicroStation

Create punch list Issues

**Mobile App** Integration

**Navigator** Integration **Add Comments** 

Add Attachments

Assign Issues to project participant