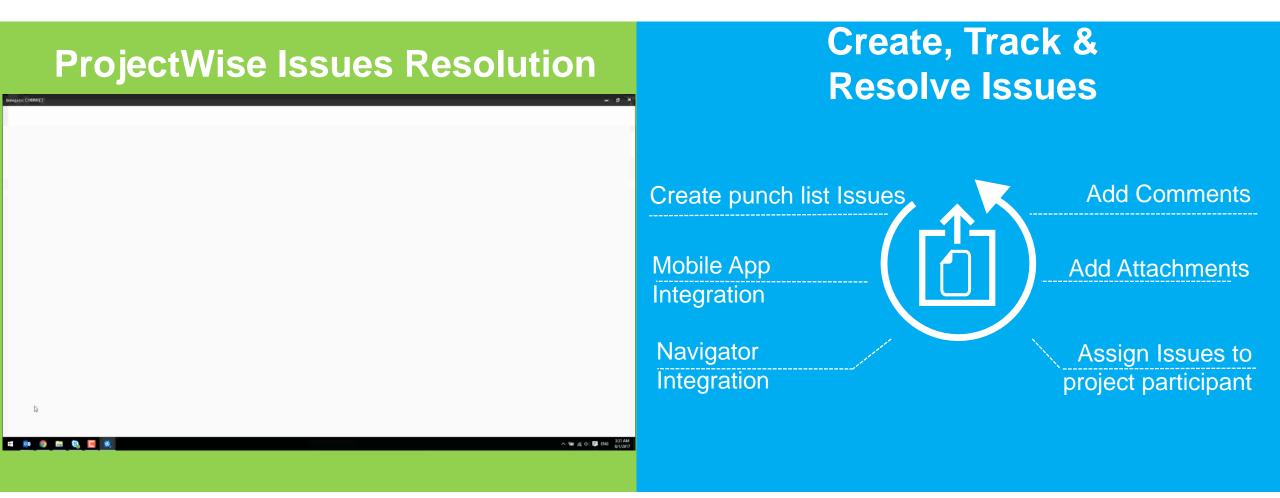

# **ProjectWise Issues Resolution**

# Review and resolve issues In MicroStation

Create punch list Issues

**Mobile App** Integration

**Navigator** Integration **Add Comments** 

Add Attachments

Assign Issues to project participant