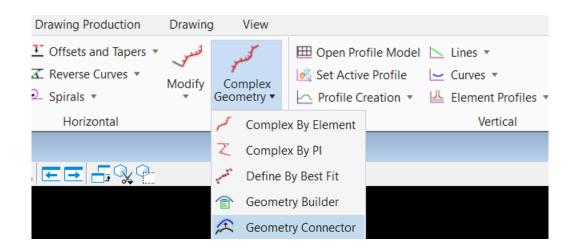

### Geometry Connector

- More Advanced Geometry Editing and Creation
- Creates Fixed to Fixed Connection
- Flexible editing table
- User Defined Fixity
- Graphical Geometry Preview
- Solves Solution
- Creates Geometry Output
- Rules can be applied
- Can use on geometry and with Regression Line
- On the fly editing and feedback
- Reports

# Geometry Connector with Geometry