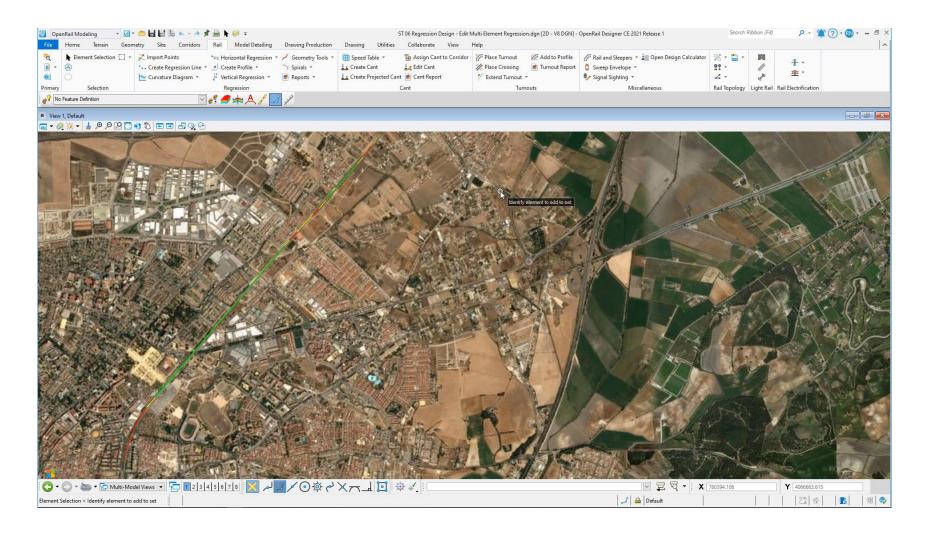

Geometry Builder

- Allows quick input of plan data (e.g. centerlines)
- Allows quick input of dead/legal descriptions
- Automatically apply rules
- Closing calls
- Reporting



#### Geometry Builder



#### Locks









#### **Units**





# Geometry Builder - Entering Centerline Data





#### Geometry Builder Edit





### Creating Parcel 7 From Graphics





### Geometry Connector

- More Advanced Geometry Editing and Creation
- Creates Fixed to Fixed Connection
- Flexible editing table
- User Defined Fixity
- Graphical Geometry Preview
- Solves Solution
- Creates Geometry Output
- Rules can be applied
- Can use on geometry and with Regression Line
- On the fly editing and feedback
- Reports







# Geometry Connector with Geometry





#### Geometry Connector with Regression Line





### Summary

- What is Geometry Builder
- Entering Centerline Geometry
- Entering Parcel Geometry
- Parcel Geometry From Graphics
- What is Geometry Connector
- Geometry
- Regression Geometry



#### Questions?





Robert Nice Product Specialist (Rail)