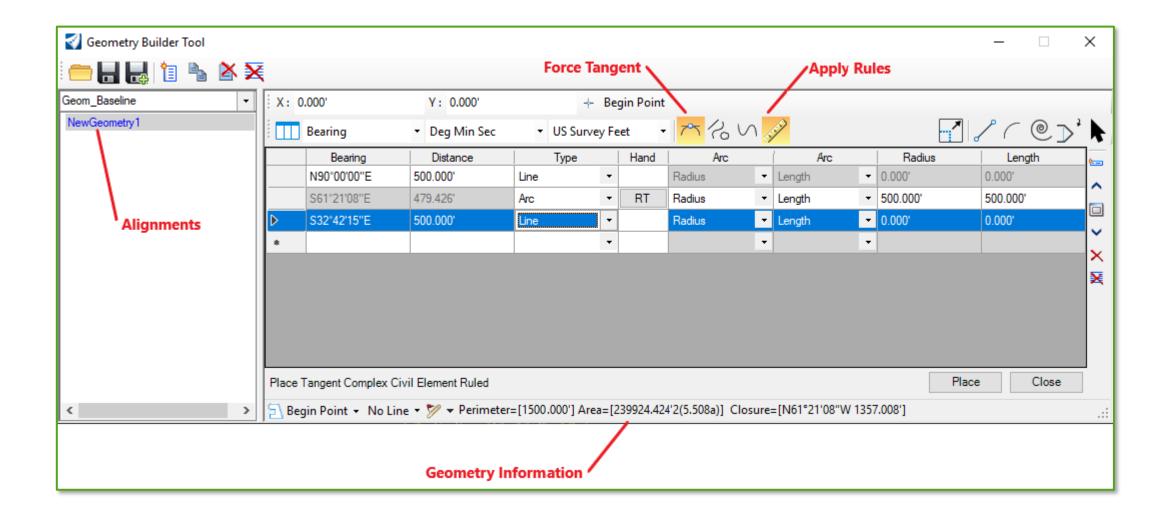

# Geometry Builder

- Allows quick input of plan data (e.g. centerlines)
- Allows quick input of dead/legal descriptions
- Automatically apply rules
- Closing calls
- Reporting

#### Geometry Builder