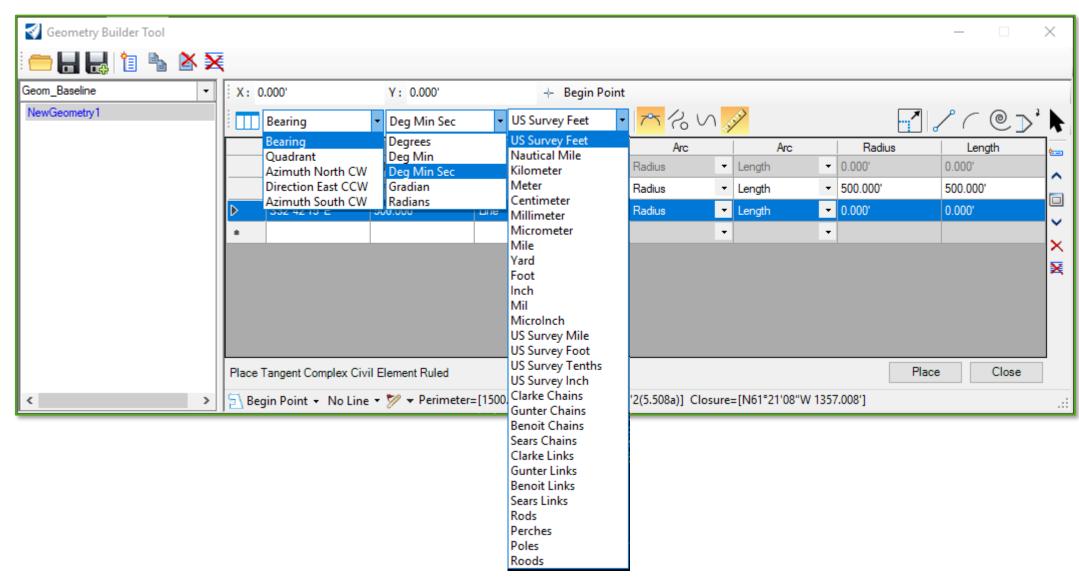

Robert Nice Product Specialist (Rail)



#### **Presentation Topics**

- What is Geometry Builder
- Entering Centerline Geometry
- Parcel Geometry From Graphics
- What is Geometry Connector
- Geometry
- Regression Geometry







# Geometry Builder

- Allows quick input of plan data (e.g. centerlines)
- Allows quick input of dead/legal descriptions
- Automatically apply rules
- Closing calls
- Reporting



#### Geometry Builder



#### Locks









#### **Units**





# Geometry Builder - Entering Centerline Data





#### Geometry Builder Edit





### Creating Parcel 7 From Graphics





### Geometry Connector

- More Advanced Geometry Editing and Creation
- Creates Fixed to Fixed Connection
- Flexible editing table
- User Defined Fixity
- Graphical Geometry Preview
- Solves Solution
- Creates Geometry Output
- Rules can be applied
- Can use on geometry and with Regression Line
- On the fly editing and feedback
- Reports







# Geometry Connector with Geometry





#### Geometry Connector with Regression Line





### Summary

- What is Geometry Builder
- Entering Centerline Geometry
- Entering Parcel Geometry
- Parcel Geometry From Graphics
- What is Geometry Connector
- Geometry
- Regression Geometry



#### Questions?





Robert Nice Product