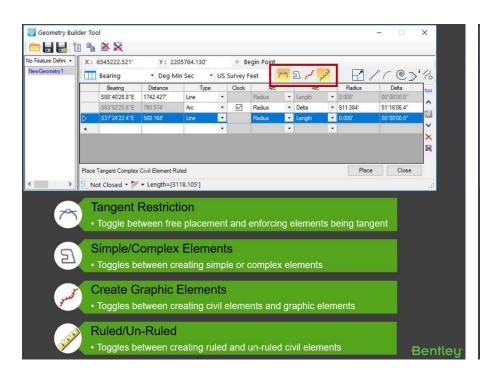

Robert Nice Product Specialist (Rail)



#### **Presentation Topics**

- What is Geometry Builder
- Entering Centerline Geometry
- Parcel Geometry From Graphics
- What is Geometry Connector
- Geometry
- Regression Geometry







# Geometry Builder

- Allows quick input of plan data (e.g. centerlines)
- Allows quick input of dead/legal descriptions
- Automatically apply rules
- Closing calls
- Reporting



#### Geometry Builder



#### Locks









#### **Units**





# Geometry Builder - Entering Centerline Data





#### Geometry Builder Edit





### Creating Parcel 7 From Graphics





### Geometry Connector

- More Advanced Geometry Editing and Creation
- Creates Fixed to Fixed Connection
- Flexible editing table
- User Defined Fixity
- Graphical Geometry Preview
- Solves Solution
- Creates Geometry Output
- Rules can be applied
- Can use on geometry and with Regression Line
- On the fly editing and feedback
- Reports







# Geometry Connector with Geometry





#### Geometry Connector with Regression Line





### Summary

- What is Geometry Builder
- Entering Centerline Geometry
- Entering Parcel Geometry
- Parcel Geometry From Graphics
- What is Geometry Connector
- Geometry
- Regression Geometry



#### Questions?