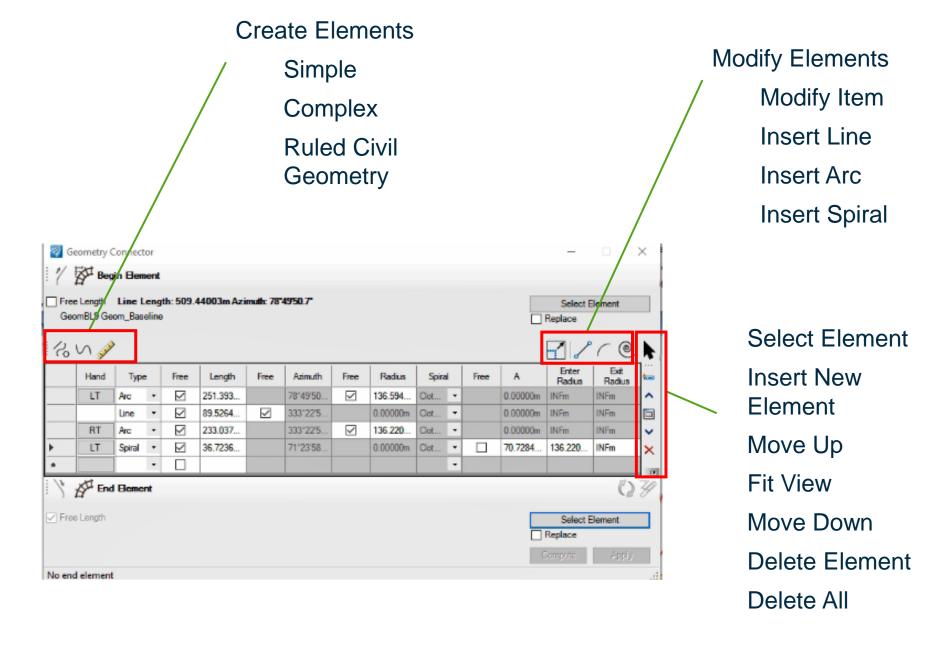

### Geometry Connector

- More Advanced Geometry Editing and Creation
- Creates Fixed to Fixed Connection
- Flexible editing table
- User Defined Fixity
- Graphical Geometry Preview
- Solves Solution
- Creates Geometry Output
- Rules can be applied
- Can use on geometry and with Regression Line
- On the fly editing and feedback
- Reports

# Geometry Connector with Geometry

#### Geometry Connector with Regression Line