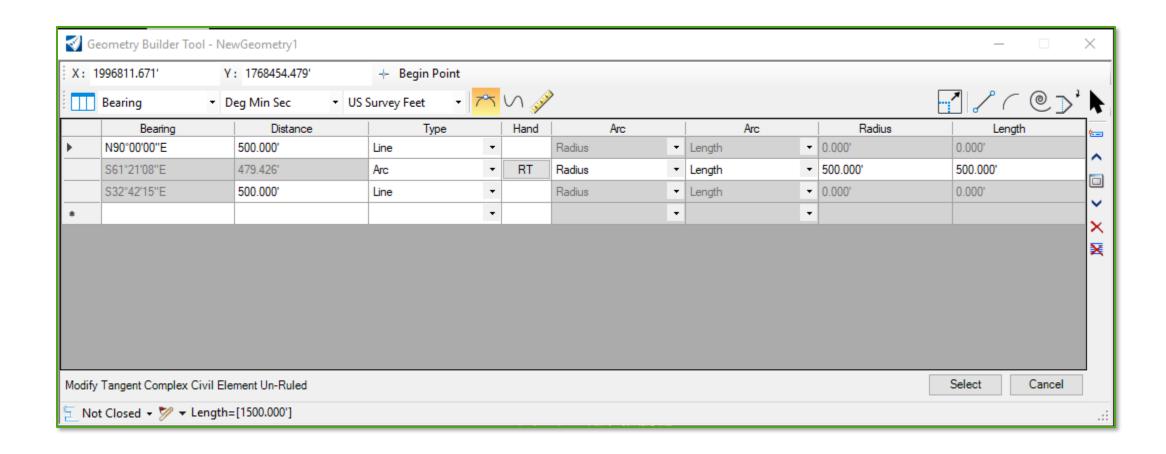

Robert Nice Product Specialist (Rail)



#### **Presentation Topics**

- What is Geometry Builder
- Entering Centerline Geometry
- Parcel Geometry From Graphics
- What is Geometry Connector
- Geometry
- Regression Geometry







# Geometry Builder

- Allows quick input of plan data (e.g. centerlines)
- Allows quick input of dead/legal descriptions
- Automatically apply rules
- Closing calls
- Reporting



#### Geometry Builder



#### Locks









#### **Units**





# Geometry Builder - Entering Centerline Data





#### Geometry Builder Edit





### Creating Parcel 7 From Graphics





### Geometry Connector

- More Advanced Geometry Editing and Creation
- Creates Fixed to Fixed Connection
- Flexible editing table
- User Defined Fixity
- Graphical Geometry Preview
- Solves Solution
- Creates Geometry Output
- Rules can be applied
- Can use on geometry and with Regression Line
- On the fly editing and feedback
- Reports







# Geometry Connector with Geometry





#### Geometry Connector with Regression Line





### Summary

- What is Geometry Builder
- Entering Centerline Geometry
- Entering Parcel Geometry
- Parcel Geometry From Graphics
- What is Geometry Connector
- Geometry
- Regression Geometry



#### Questions?





Robert Nice Product Specialist (Rail)