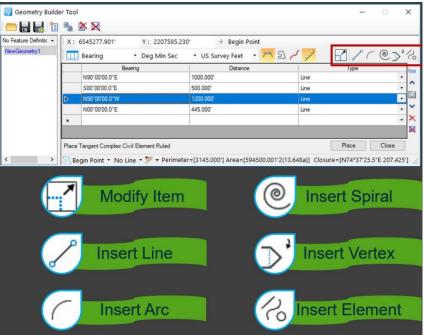

Robert Nice Product Specialist (Rail)



#### **Presentation Topics**

- What is Geometry Builder
- Entering Centerline Geometry
- Parcel Geometry From Graphics
- What is Geometry Connector
- Geometry
- Regression Geometry







# Geometry Builder

- Allows quick input of plan data (e.g. centerlines)
- Allows quick input of dead/legal descriptions
- Automatically apply rules
- Closing calls
- Reporting



#### Geometry Builder



#### Locks









#### **Units**





# Geometry Builder - Entering Centerline Data





#### Geometry Builder Edit





### Creating Parcel 7 From Graphics





### Geometry Connector

- More Advanced Geometry Editing and Creation
- Creates Fixed to Fixed Connection
- Flexible editing table
- User Defined Fixity
- Graphical Geometry Preview
- Solves Solution
- Creates Geometry Output
- Rules can be applied
- Can use on geometry and with Regression Line
- On the fly editing and feedback
- Reports







# Geometry Connector with Geometry





#### Geometry Connector with Regression Line





### Summary

- What is Geometry Builder
- Entering Centerline Geometry
- Entering Parcel Geometry
- Parcel Geometry From Graphics
- What is Geometry Connector
- Geometry
- Regression Geometry



#### Questions?