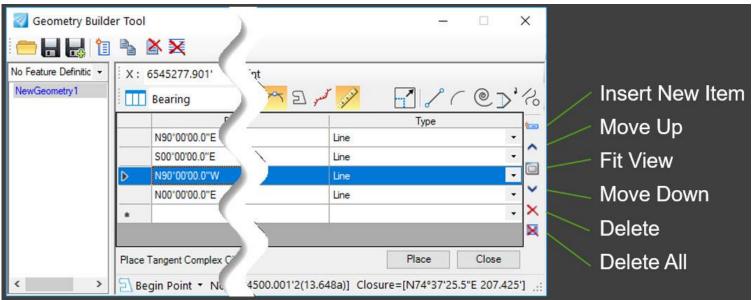

Robert Nice Product Specialist (Rail)



#### **Presentation Topics**

- What is Geometry Builder
- Entering Centerline Geometry
- Parcel Geometry From Graphics
- What is Geometry Connector
- Geometry
- Regression Geometry







# Geometry Builder

- Allows quick input of plan data (e.g. centerlines)
- Allows quick input of dead/legal descriptions
- Automatically apply rules
- Closing calls
- Reporting



#### Geometry Builder



#### Locks









#### **Units**





# Geometry Builder - Entering Centerline Data





#### Geometry Builder Edit





### Creating Parcel 7 From Graphics





### Geometry Connector

- More Advanced Geometry Editing and Creation
- Creates Fixed to Fixed Connection
- Flexible editing table
- User Defined Fixity
- Graphical Geometry Preview
- Solves Solution
- Creates Geometry Output
- Rules can be applied
- Can use on geometry and with Regression Line
- On the fly editing and feedback
- Reports







# Geometry Connector with Geometry





#### Geometry Connector with Regression Line





### Summary

- What is Geometry Builder
- Entering Centerline Geometry
- Entering Parcel Geometry
- Parcel Geometry From Graphics
- What is Geometry Connector
- Geometry
- Regression Geometry



#### Questions?